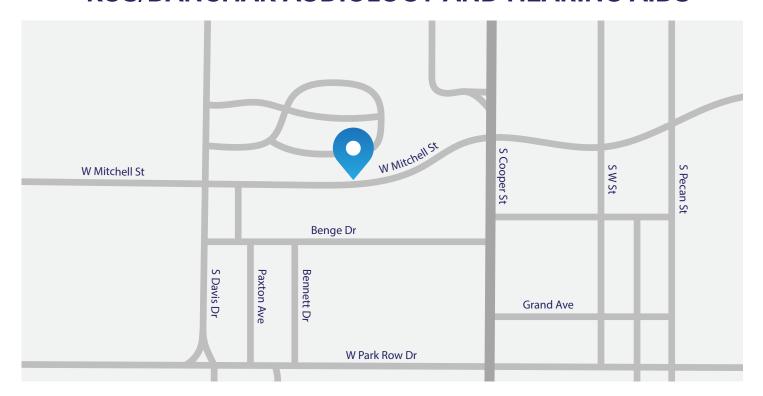

## **KOS/DANCHAK AUDIOLOGY AND HEARING AIDS**

## 905 W. MITCHELL ST., ARLINGTON, TX 76013

(817) 277-7039

**FROM I-30 FROM FT. WORTH OR DALLAS:** Take the Cooper Street exit South on North Cooper Street. Take a right onto W. Mitchell Street. Turn right into the 905 parking lot. The building is on your left, and the entrance is in the back of the building towards the fence.

**HWY. 360 HEADING NORTH OR SOUTH:** Take the E. Park Row exit and head West on E. Park Row Drive. Turn right onto S. Cooper Street. Turn left at S. Mitchell Street. Turn right into the 905 parking lot. The building is on your left, and the entrance is in the back of the building towards the fence.